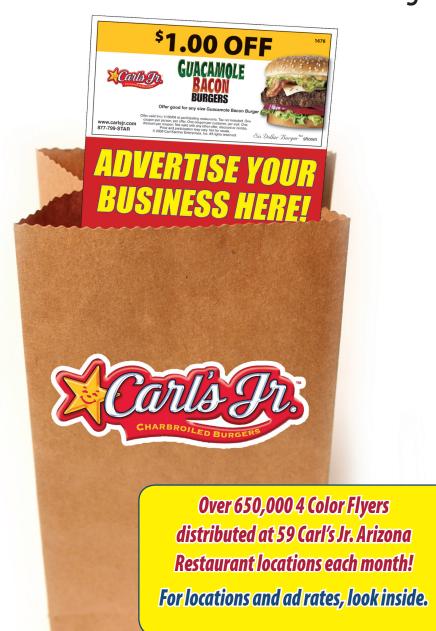

## Unique. Simple. Cost Effective.

- Flyer is printed on 70 lb. glossy stock in process color.
- Your ad size can be up to 7 3/4" High x 5 3/4" Wide.
- Advertiser is guaranteed an exclusive category guarantee.
- Flyer includes one coupon offer from Carl's Jr. and is handed out to all customers as part of their customer loyalty program.
- In-store customers receive the flyer on their food tray, providing you a unique captive audience.
- Drive-thru customers receive the flyer in their bag.

## THINK OUTSIDE THE BOX...THINK INSIDE THE BAG!

AS A BONUS...

you will receive a free ad on for one year!

A \$425 Value!

For ad rates, and more details on this unique opportunity, Call Dave DelVecchio at 623.688.6077 or email at rmp.dave@cox.net.

## Unique Program. Captive Audience.

Think outside the box. Think Inside the Bag!