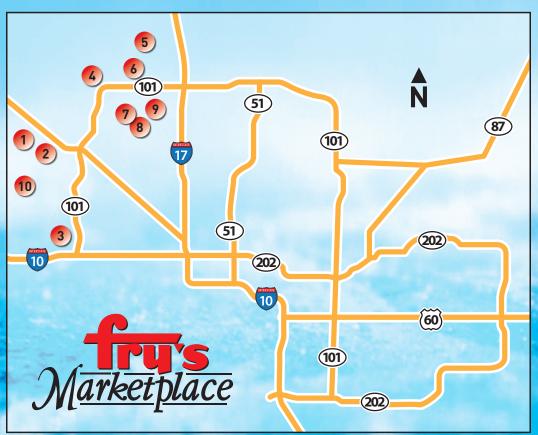

## Advertise with Fry's Food & Drug Stores Customer Retention Program offered at these 10 valley locations!

2 - Surprise 15510 W Bell Rd

Surprise, AZ

15215 N Cotton Ln

1 - Surprise

- Surprise, AZ **3 Avondale**
- Avondale, AZ

  4 Peoria

10675 W Indian School

- 8375 W Deer Valley Peoria, AZ
- **5 Phoenix** 6625 W Happy Valley Phoenix, AZ

- **6 Glendale** 20220 N 59th Ave Glendale, AZ
- **7 Glendale** 5771 W. Thunderbird Glendale, AZ
- 8 Glendale 6611 W. Bell Rd Glendale, AZ
- **9 Glendale** 4315 W Bell Rd Glendale, AZ
- 10 Surprise 13982 W Waddell Rd Surprise, AZ