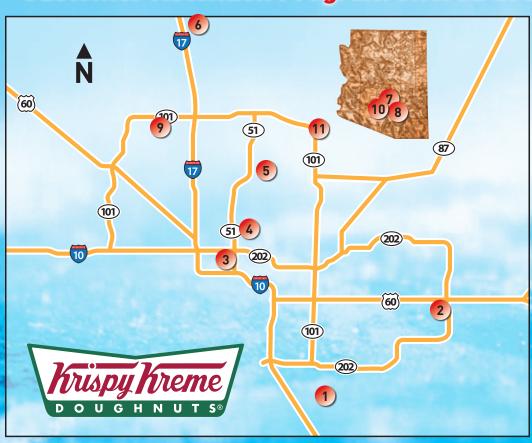

## MANTMORE BUSINESSP

Looking for Advertising that's Unique & Cost Effective?

Advertise with The Krispy Kreme Doughnuts
Customer Retention Program offered at these 11 locations!

- 4200 S Arizona Ave Suite 5, Chandler, AZ
- 2 6626 East Superstition Springs Blvd. Mesa, AZ
- 620 East Roosevelt St Phoenix, AZ
- 2747 East Indian School Rd Phoenix, AZ
- 12629 N Paradise Village Parkway West Paradise Valley, AZ
- 3170 W Carefree Hwy Tramanto, AZ
- 8260 North Cortaro Rd Suite 112 Marana, AZ
- 7805 North Oracle Suite 101 Tucson, AZ
- 9 16041 N. Arrowhead Fountain Center Dr. West Valley, AZ
- 5775 E. Broadway Blvd Tucson, AZ
- 20825 N. Pima R Suite 105 DC Ranch, AZ
- An opportunity to advertise alongside a well established and high traffic business at an affordable rate.
- Each location will distribute their program flyers over approximately a one month period.
- The 8.5"x5.5" flyer is a high quality two sided piece printed on 100lb. glossy stock in full color.
- Advertisers will be given a non-compete exclusivity to ensure maximum exposure.
- The program flyer will include a special offer(s) from Krispy Kreme Doughnuts on the front and space will be limited to 1-3 advertising participants.